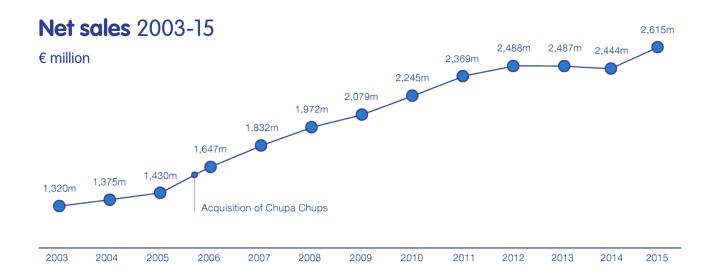

# **Perfetti Van Melle** At a glance

## Imagination, taste & passion

We are one of the world's largest manufacturers and distributors of confectionery and chewing gum. We create imaginative products and brands that are enjoyed in over 150 countries.



## Worldwide presence



#### Perfetti Van Melle

At a glance

Net sales 2015

€2,615m







### **Global brands**

Our global brands are enjoyed in 150 countries across the world.







### **Regional brands**

Our products are extremely popular in regional markets, where our innovation creates unique tastes to match local preferences.



































## Our group office



### Perfetti Van Melle Group B.V.

#### **Registered offices**

Stationsplein ZW 997 Tristar 3 1117 CE Schiphol – Oost Amsterdam (NL)

T + 31 20 795 0982